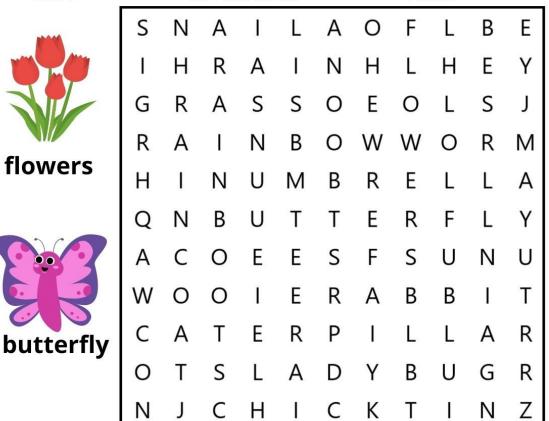

umbrella

rainbow

flowers

grass

rabbit

caterpillar

snail

ladybug

bee

raincoat

rain boots

worm